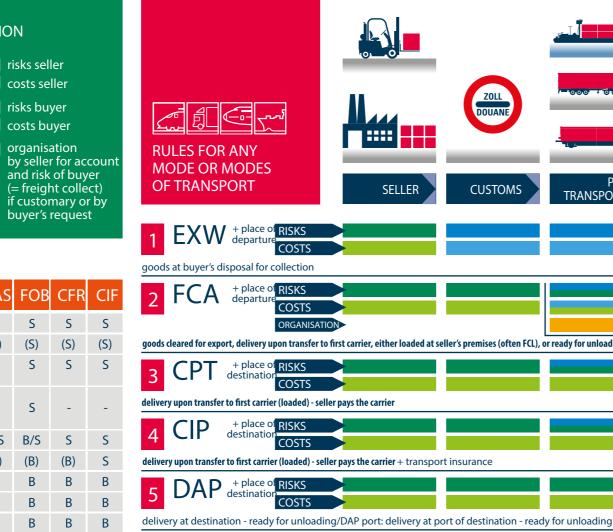

#### RULES FOR ANY MODE OR MODES OF TRANSPOR

- **EXW** (insert named place of delivery)
- 2 FCA (insert named place of delivery) FREE CARRIER + OPTION FOR ON-BOARD BILL OF LADING
- CPT (insert named place of destination) CARRIAGE PAID TO
- 4 CIP (insert named place of destination)
  CARRIAGE AND INSURANCE PAID TO
- DAP (insert named place of destination) DELIVERED AT PLACE
- 6 DPU (insert named place of destination)
  DELIVERED AT PLACE UNLOADED
- 7 DDP (insert named place of destination)

"The Incoterms® rules describe mainly the tasks, costs and risks involved in the delivery of goods from sellers to buyers. They specify the obligations of both parties."

This schematic overview is only an educational tool and is availa in other languages.

DESCRIPTION

risks seller costs seller

risks buyer

costs buyer

For practical cases consult the official ICC publications: www.iccwbo.b or contact ICC Belgium directly: we@iccwbo.be, +32 2 515 08 44