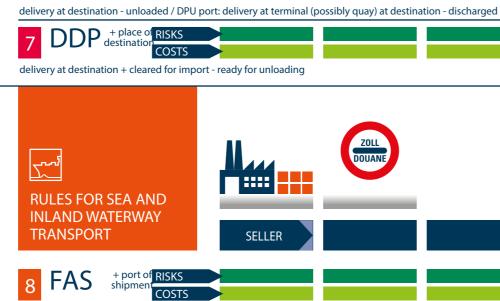

# **RULES FOR SEA AND INLAND WATERWAY TRANS**

- FAS (insert named port of shipment) FREE ALONGSIDE SHIP
- FOB (insert named port of shipment)
- CFR (insert named port of destination)
- **CIF** (insert named port of destination)

"The Incoterms® rules describe mainly the tasks, costs and risks involved in the delivery of goods from sellers to buyers. They specify the obligations of both parties."

This schematic overview is only an educational tool and is availa in other languages.

DESCRIPTION

risks seller costs seller

risks buyer

costs buyer

For practical cases consult the official ICC publications: www.iccwbo.b or contact ICC Belgium directly: we@iccwbo.be, +32 2 515 08 44